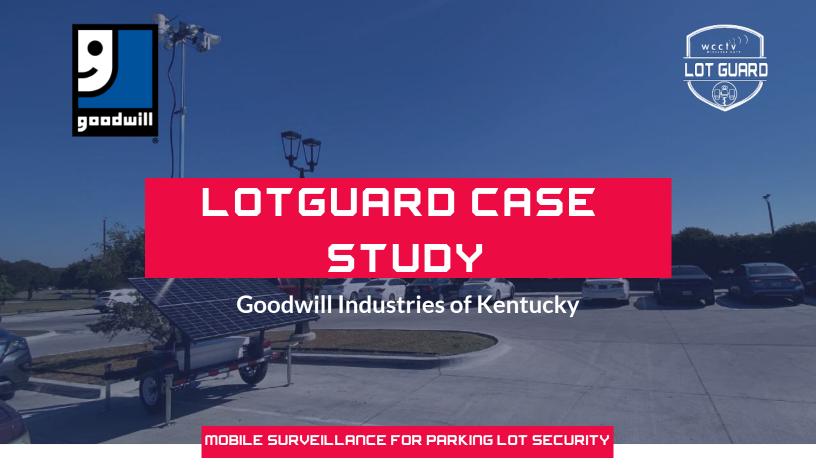

## OBJECTIVE

Goodwill Industries of Kentucky operate over 60 retail stores across Kentucky's 103 counties. One of these stores found they were attracting high levels of criminal activity that posed a threat to staff and customer safety. A highly visible and proactive surveillance solution was identified as a key security tool to mitigate this challenge.

## SOLUTION LOTGUARD PRO TRAILER

Backed by live monitoring, the LotGuard PRO surveillance trialer provided all elements of prevention and protection to combat crime at the store.

Standing 20ft tall and equipped with blue lights, sirens, and voice down horn speakers, the trailers are a visible show of force that the store is under watchful surveillance.