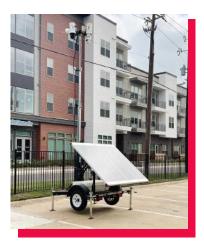

## SOLUTION LOTGUARD PRO TRAILER

Backed by live monitoring, the LotGuard PRO surveillance trialer provided all elements of prevention and protection to combat crime at the store.

Standing 20ft tall and equipped with blue lights, sirens, and voice down horn speakers, the trailers are a visible show of force that the store is under watchful surveillance.