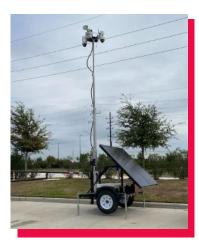

## SOLUTION LOTGUARD PRO TRAILER

Backed by live monitoring, the LotGuard PRO surveillance trialer provided all elements of prevention and protection to combat crime at the store.

Standing 20ft tall and equipped with blue lights, sirens, and voice down horn speakers, the trailers are a visible show of force that the store is under watchful surveillance.