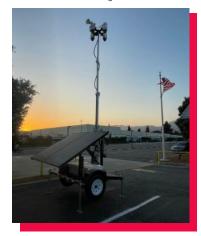

## SOLUTION LOTGUARD PRO TRAILER

Backed by live monitoring, the LotGuard PRO surveillance trialer provided all elements of prevention and protection to combat crime at the store.

Standing 20ft tall and equipped with blue lights, sirens, and voice down horn speakers, the trailers are a visible show of force that the store is under watchful surveillance.